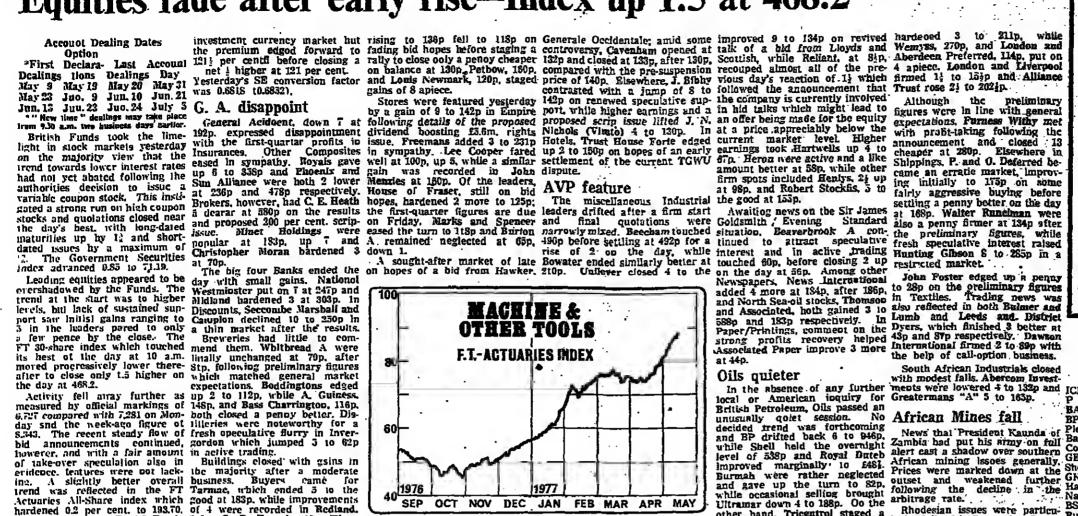

"t alls, shirtey winning, car "cation Secretary, said last "t i that the Tameside poll "d not affect her demand "r the new Education Act for rates. The FT interest īn council and seven other local Government . Securities Index orities to submit plans for gained 0.85 to 71.19." g comprehensive by next • EQUITIES shed some of their early gnins. The FT 30-Share Index closed at 468.2, up 1.5.

NEWS SUMMARY

BUSINESS

New rise

in gilts;

equities

• GIL/TS advanced, encourage

by hnpes for a further decline

FT. GOVERNMENT

SECURITIES.

INDEX

58 Dec Jan Feb Mar Apr-May

up 1.5

4 1976 1977

62

BBC will seek a High Court relion to day to restrain the ciation of Broadcasting at 61.7. Dollar's trade-up Final coverage on Satur-The union has threatened withdraw its comerciantion of Broadcasting at 61.7. Dollar's trade-up final coverage on Satur-the union has threatened BCOLD Spiched upshowing at 61.7.